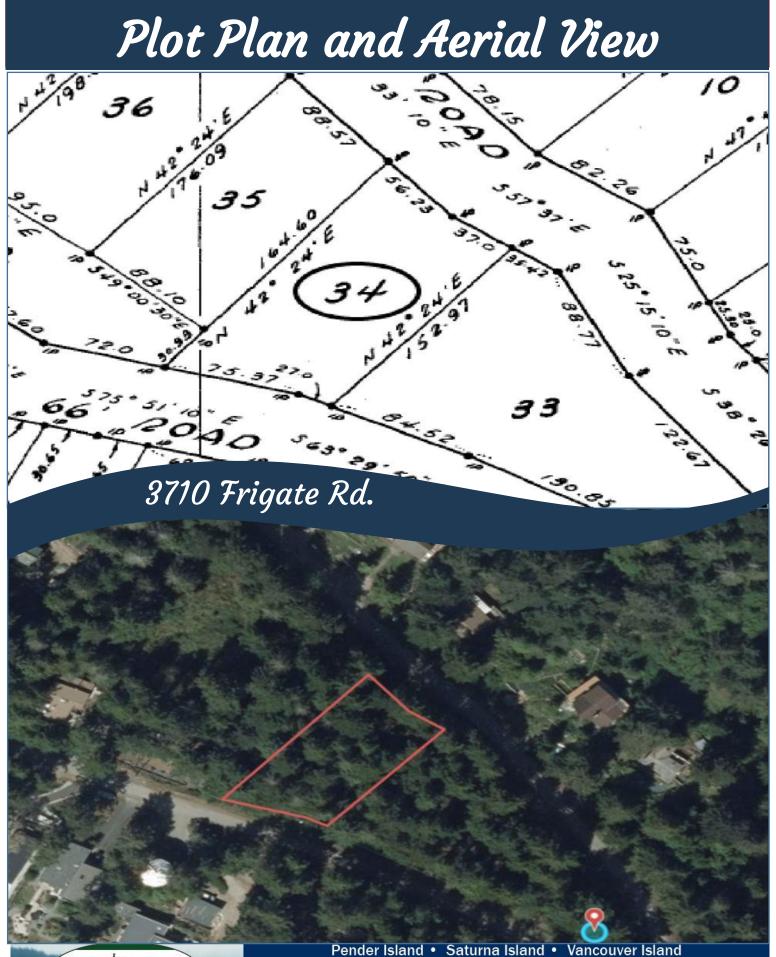

## 3710 Frigate Rd.

) Frigate

Currently the most affordable land available on Pender Island, this nicely treed building lot is located on a quiet, no through road. There is a choice of sites to develop at either the front or rear of the property, Disc Golf Park and Hiking Trails are just steps away. Magic Lake swimming and ocean access at Boat Nook are also nearby. Property owners in this neighbourhood are eligible to apply for inexpensive moorage at Thieves Bay Community Marina. Municipal water, Hydro, Cable and internet available at road; septic system required. Check this one out soon and start your Island life adventure.

### Lot Acres: 0.36

### Lot Features:

- -no thru road
- Sloping
- Treed

-choice of sites to develop

Pender Island • Saturna Island • Vancouver Island www.DocksideRealty.ca info@DocksideRealty.ca • 250-629-3383

Dockside Realty Guif Islands Vancouver Island Pender Island • Saturna Island • Vancouver Island www.DocksideRealty.ca info@DocksideRealty.ca • 250-629-3383