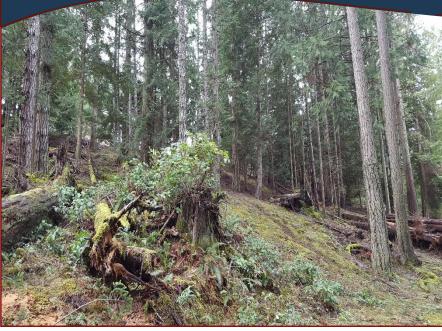

## 3710 Frigate Rd.

) Frigate

Currently the most affordable land available on Pender Island, this nicely treed building lot is located on a quiet, no through road. There is a choice of sites to develop at either the front or rear of the property, Disc Golf Park and Hiking Trails are just steps away. Magic Lake swimming and ocean access at Boat Nook are also nearby. Property owners in this neighbourhood are eligible to apply for inexpensive moorage at Thieves Bay Community Marina. Municipal water, Hydro, Cable and internet available at road; septic system required. Check this one out soon and start your Island life adventure.

### Lot Features:

- -no thru road
- Sloping
- Treed

-choice of sites to develop

Pender Island • Saturna Island • Vancouver Island www.DocksideRealty.ca info@DocksideRealty.ca • 250-629-3383

Dockside Realty Guif Islands Vancouver Island Pender Island • Saturna Island • Vancouver Island www.DocksideRealty.ca info@DocksideRealty.ca • 250-629-3383